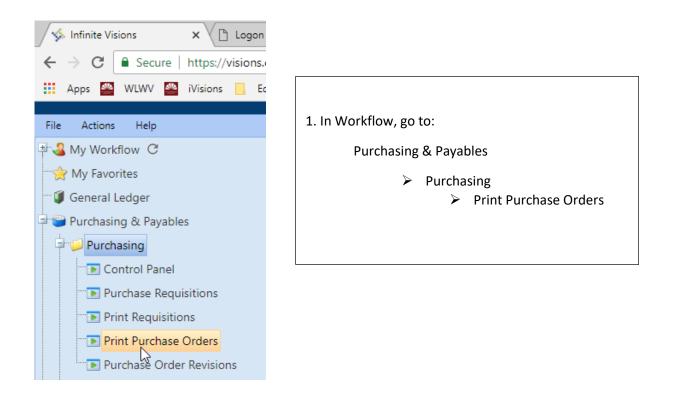

## iVisions Workflow: Printing Purchase Orders

2. Select the items that have been turned to a PO by clicking on the line.

Hold the Ctrl key to select multiple lines.

| 1  | Pri  | nt Purch | ase Orders  |            |                                  |
|----|------|----------|-------------|------------|----------------------------------|
| F  | ile  | Action   | ns Help     |            |                                  |
| PO | ) No | , [      |             |            | Apply                            |
| Ve | ndo  | r        |             |            | ✓ Clear                          |
| DA | ٩C   | M        | laintenance |            | <b>v</b>                         |
|    |      |          |             |            |                                  |
|    | ?    | 8 🍣      |             | D 🔍 💥 🔍    | Export To 🔻 🧾 👻 🧳                |
|    |      | Printed  | PO Number   | Req Number | Vendor                           |
|    |      |          | Y           | Y          |                                  |
| 1  |      |          | 190263      | 5281       | Silver Lining Hood Cleaners, Inc |
| 2  |      |          | 190259      | 5280       | Commercial Refrigeration Inc.    |
| 3  | hs   | 1        | 190253      | 5266       | BioShine                         |
|    |      |          |             |            |                                  |